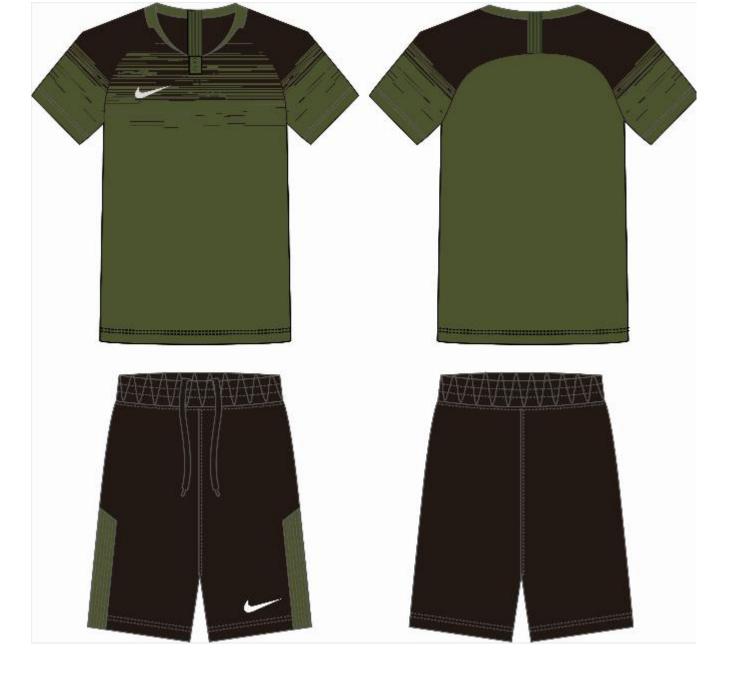

 The following is a picture of the previous case, welcome to customize the picture

dewasa code 5049 size M L XL 2XL 3XL

dewasa code 5051 size M L XL 2XL 3XL

dewasa code 5051 size M L XL 2XL 3XL