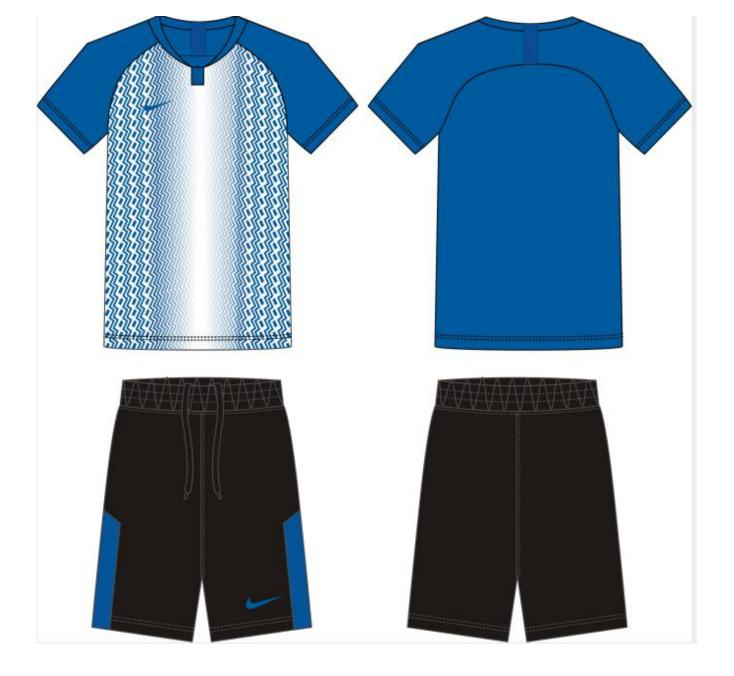

 The following is a picture of the previous case, welcome to customize the picture

dewasa code 5049 size M L XL 2XL 3XL

dewasa code 5051 size M L XL 2XL 3XL

dewasa code 5051 size M L XL 2XL 3XL