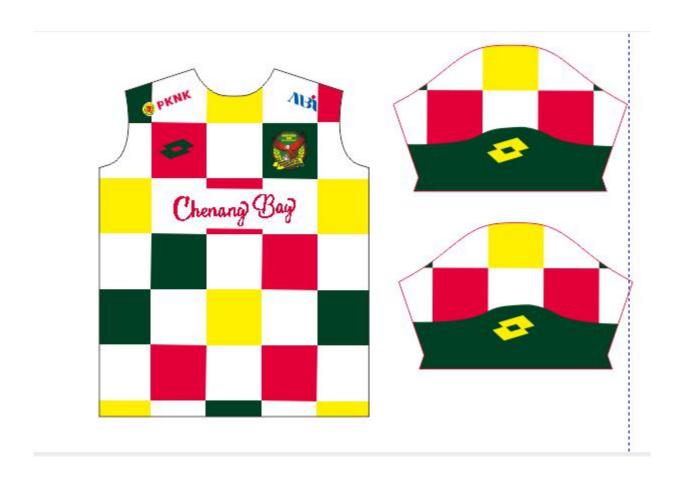

 The following is a picture of the previous case, welcome to customize the picture

dewasa code 5049 size M L XL 2XL 3XL

dewasa code 5051 size M L XL 2XL 3XL

dewasa code 5051 size M L XL 2XL 3XL